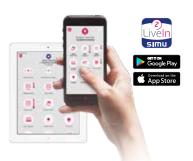

### TO CONTROL THE SYSTEM REMOTELY

The Liveln2 solution is a box + a free app

www.livein.simu.com

The AUTOSUN® 2 solution is provided by: