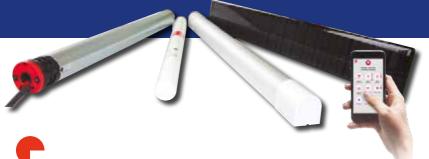

SOLAR PANEL Transforms solar energy into electricity.

**BATTFRY** Stores the energy transmitted by the solar panel.

> MOTOR Uses the energy stored in the battery to operate the shutter.

#### SMART MOTORS

- Wireless control
- Stop-on-obstacle and frost detection
- Intermediate position
- 4 limit switch setting modes
- Limit switch setting at reduced speed (in manual mode)
- Soft start & stop function
- Intuitive coded connections to prevent errors

### AN AESTHETI( SOLAR PANEL

- O Discreet, elegant design
- Choice of rivet or adhesive fastening

### EASY-TO-MOUNT BATTERY

- On the outside of the casing with aluminium protective cover, 30 or 60 cm cable
- Inside the casing: bare, without aluminium cover, 25 cm cable

RADIO TECHNOLOGY available with or without information feedback.