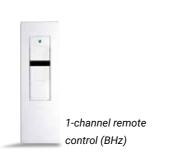

- Stop-on-obstacle and frost detection
- Intermediate position
- 4 limit switch setting modes
- Limit switch setting at reduced speed (in manual mode)
- Soft start & stop function
- Intuitive coded connections to prevent errors

### AN AESTHETI( SOLAR PANEL

- O Discreet, elegant design
- Choice of rivet or adhesive fastening

### EASY-TO-MOUNT BATTERY

- On the outside of the casing with aluminium protective cover, 30 or 60 cm cable
- Inside the casing: bare, without aluminium cover, 25 cm cable

RADIO TECHNOLOGY available with or without information feedback.



technology



Labelled "Act for Green", AUTOSUN is a sustainable responsible solution, developed according to the principles of eco-design.

### **COMPATIBLE TRANSMITTERS AND CONTROLLERS**

### TO CONTROL A SHUTTER DIRECTLY









1-channel wall transmitter (BHz)

## TO PROGRAM, AUTOMATE AND CENTRALISE CONTROL OF SHUTTERS











### TO CONTROL THE SYSTEM REMOTELY





The Liveln2 solution is a box + a free app



www.livein.simu.com















The AUTOSUN® 2 solution is provided by:

### **SIMU**

ZONE INDUSTRIELLE LES GIRANAUX 70100 ARC-LÈS-GRAY **FRANCE** 

www.simu.com









Committed to you