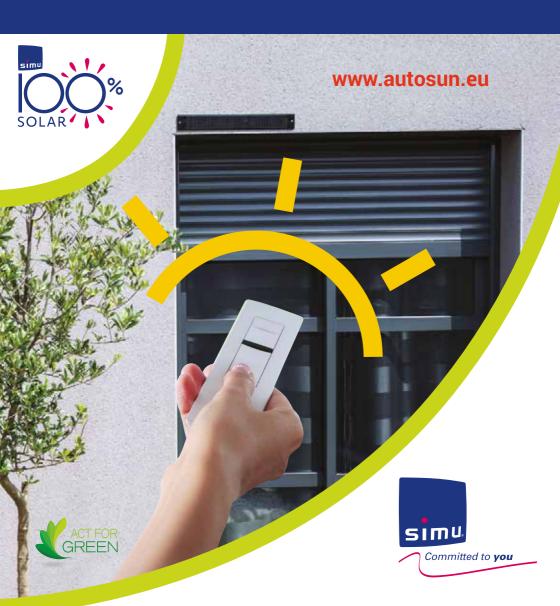

### MOTORISATION FOR ROLLER SHUTTERS 100% SOLAR, 100% RADIO CONTROL

- O Work-free solution
- No damage to your interior decoration
- Radio solution: no wires to run
- Autonomous solution, no power consumption

# CONVENIEN(E

AUTOSUN is installed without any building work, thus avoiding damage to your interior decoration.

You can control your roller shutter **by remote control** or **using your smartphone**, with real-time information for the BHz range.

#### - ALL THE COMFORT OF AN ELECTRIC SHUTTER-

" It's a real comfort to be able to close all my shutters at the same time from my sofa. "

You control your roller shutter by remote control or with your smartphone with real time information for the BHz range.