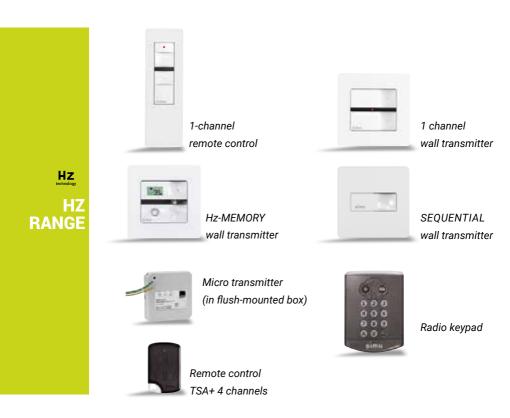

### **COMPATIBLE TRANSMITTERS AND CONTROLLERS**

### TO CONTROL A SHUTTER DIRECTLY

1-channel wall transmitter (BHz)

## TO PROGRAM, AUTOMATE AND CENTRALISE CONTROL OF SHUTTERS