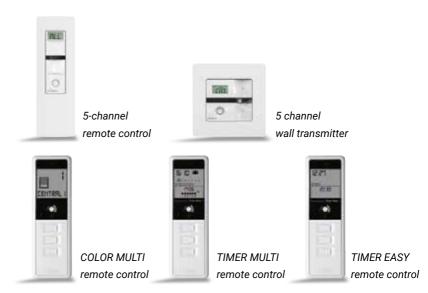

### **COMPATIBLE TRANSMITTERS AND CONTROLLERS**

## TO PROGRAM, AUTOMATE AND CENTRALISE CONTROL OF SHUTTERS